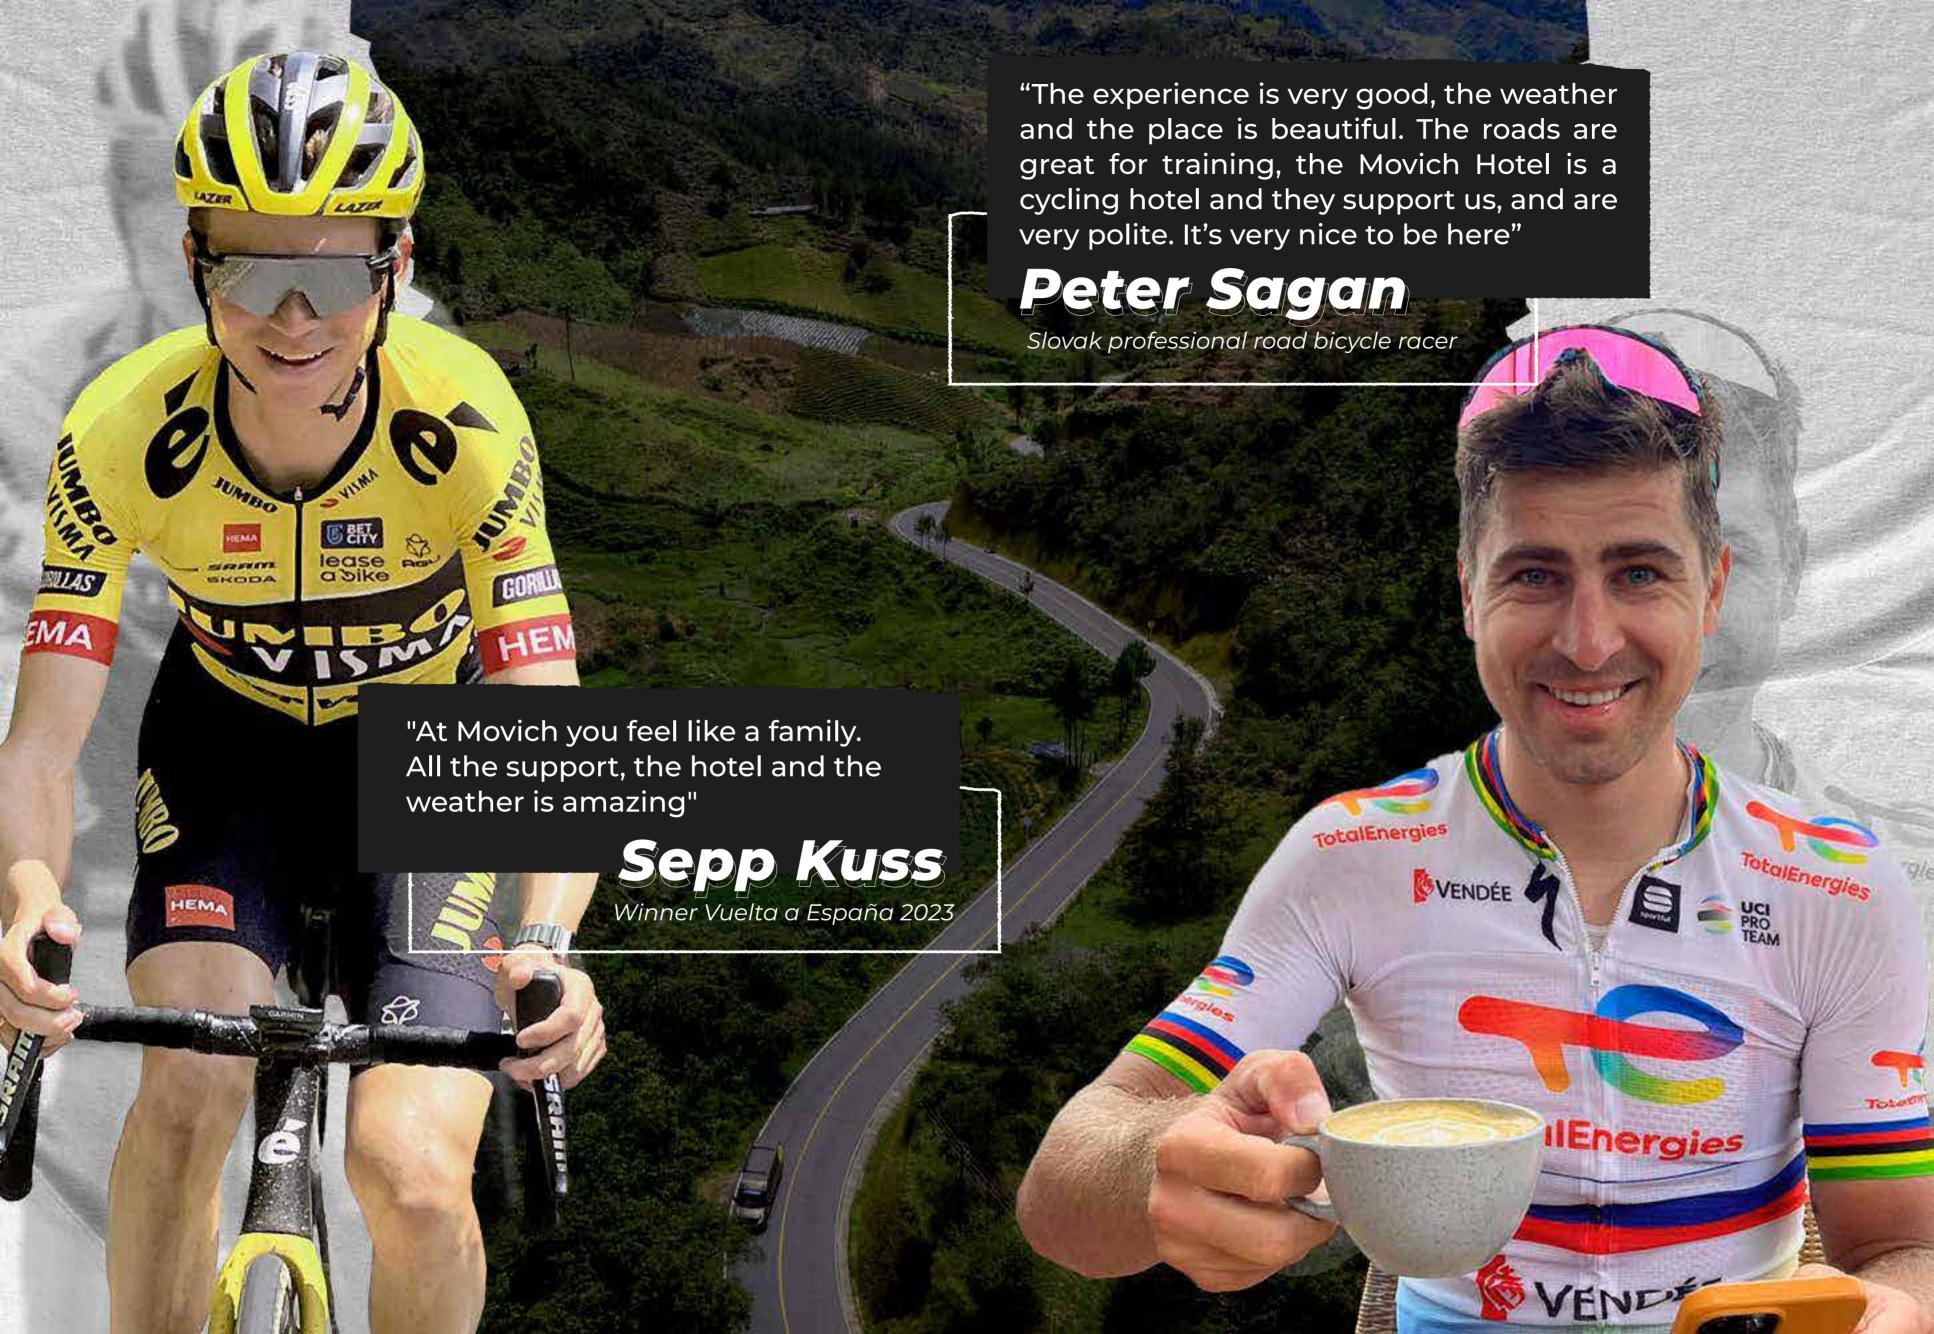

## EL RETIRO

Who wouldn't want to traverse the mountain passes most frequented by professional cyclists such as Rigoberto Uran, Daniel Martínez, Sergio Higuita, Fernando Gaviria, Sepp Kuss, and Peter Sagan himself? On this route, we come across the second-category mountain pass known as Alto de La Unión.