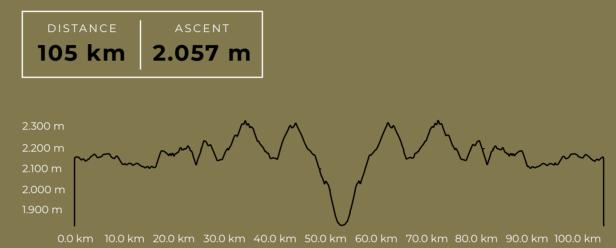

## CONCEPCIÓN

Concepción is a city east of Antioquia, a popular route among Medellín cyclists, it has ups and downs that make it a very demanding route, with an incline of 5.4%. It is a quiet road with many curves and an amazing landscape of hills, streams and flowers.

**CLIMB:** Las frías **DISTANCE:** 8 km. **AV. GRADE:** 6% **CATEGORY:** 2

**ELEVATION:** 478 mt. **DIFFICULTY:** Hard