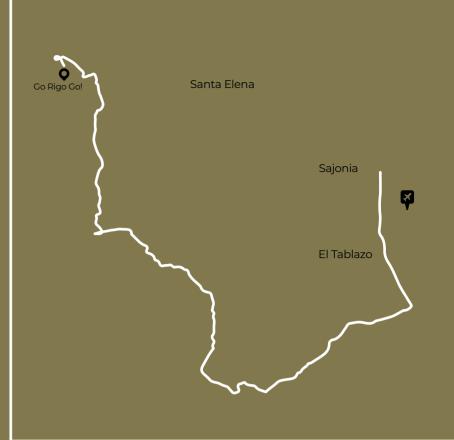

# DAY 3

## EL RETIRO

Who wouldn't want to traverse the mountain passes most frequented by professional cyclists such as Rigoberto Uran, Daniel Martínez, Sergio Higuita, Fernando Gaviria, Sepp Kuss, and Peter Sagan himself? On this route, we come across the second-category mountain pass known as Alto de La Unión.

0.0 km 10.0 km 20.0 km 30.0 km 40.0 km 50.0 km 60.0 km 70.0 km 80.0 km

**CLIMB:** Alto de la Unión **AV. GRADE:** 5% **DISTANCE:** 8 km. **CATEGORY:** 2

**ELEVATION:** 352 mt.

**DIFFICULTY:** Medium