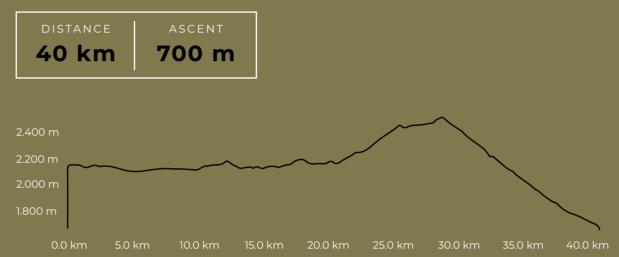

## DAY 2

## CONCEPCIÓN

Concepción is a city east of Antioquia, a popular route among Medellín cyclists, it has ups and downs that make it a very demanding route, with an incline of 5.4%. It is a quiet road with many curves and an amazing landscape of hills, streams and flowers.

**CLIMB:** Las frías **DISTANCE:** 8 km. **AV. GRADE:** 6% **CATEGORY:** 2

**ELEVATION:** 478 mt. **DIFFICULTY:** Hard