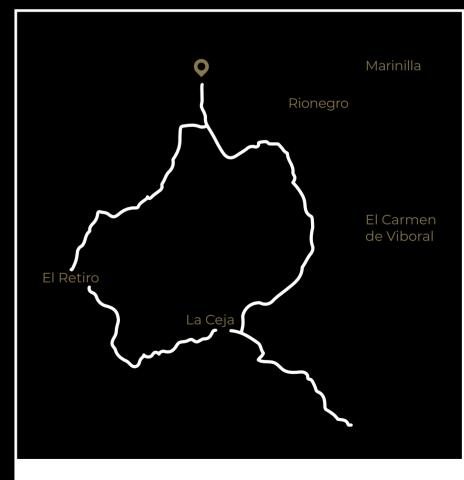

DAY 3

El Retiro

Do you dare to set your personal record on these mountain passes?

DAY 4

InterContinental Movich

It's time to regain strength for our main challenge: Medellín Route 2025.

DAY 5

Ruta Medellín

## DAY 2

## CONCEPCIÓN

Concepción is a city east of Antioquia, a popular route among Medellín cyclists, it has ups and downs that make it a very demanding route, with an incline of 5.4%. It is a quiet road with many curves and an amazing landscape of hills, streams and flowers.

# DAY 3

## EL RETIRO

Who wouldn't want to traverse the mountain passes most frequented by professional cyclists such as Rigoberto Uran, Daniel Martínez, Sergio Higuita, Fernando Gaviria, Sepp Kuss, and Peter Sagan himself? On this route, we come across the second-category mountain pass known as Alto de La Unión.

## DAY 4

## INTERCONTINENTAL MOVICH

After an intense week of mountain crossings, fresh air, and breathtaking landscapes, we make our way to Medellín to tackle our main challenge: the Medellín route. But first, we'll enjoy a stunning journey, passing by the La Fe reservoir and the endless forest that surrounds it, culminating at the Intercontinental Movich Medellín Hotel.

# DAY 5

## MEDELLÍN ROUTE **RACE 2025**

Get ready, grab your water bottle, and join us on an exciting tour of Medellín. Together, we'll take on the fascinating and challenging Medellín route, exploring our beautiful city one kilometer at a time.