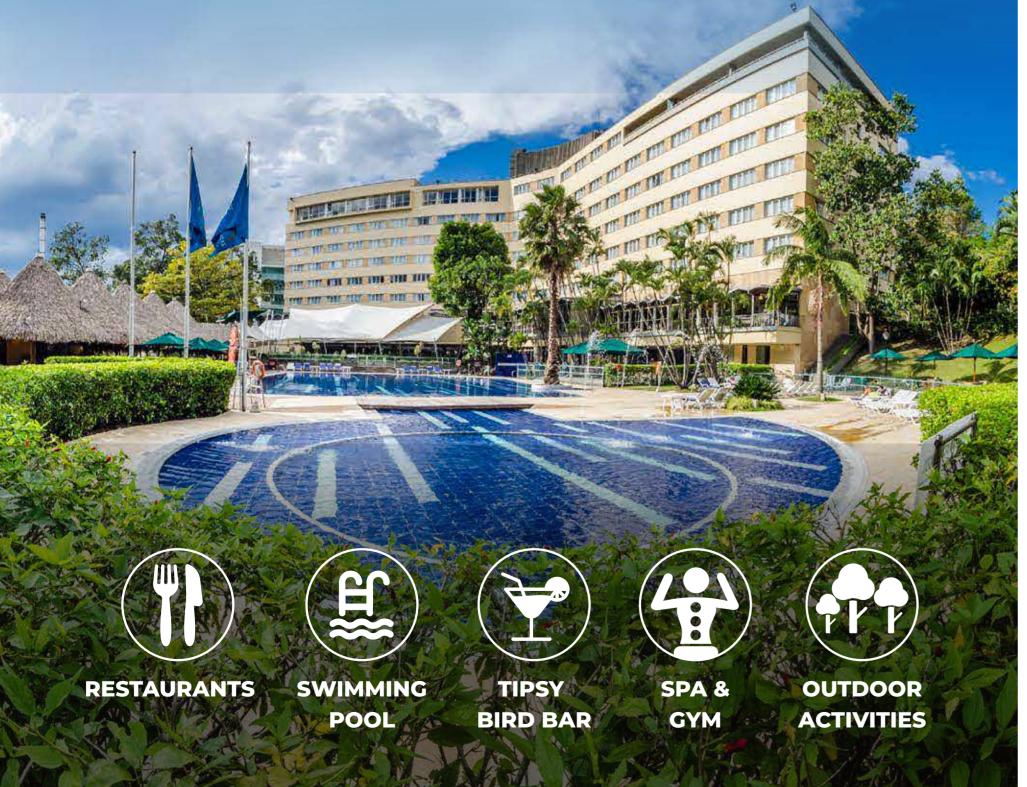

# INTERCONTINENTAL MOVICH MEDELLÍN

A luxury hotel in the heart of Medellín, nestled in the exclusive El Poblado district. Surrounded by lush greenery and stunning views of the Aburrá Valley, it offers the perfect blend of comfort and elegance.

Just 35 minutes from José María Córdova International Airport, InterContinental Movich Medellín is ideal for business, social events, or a relaxing getaway.