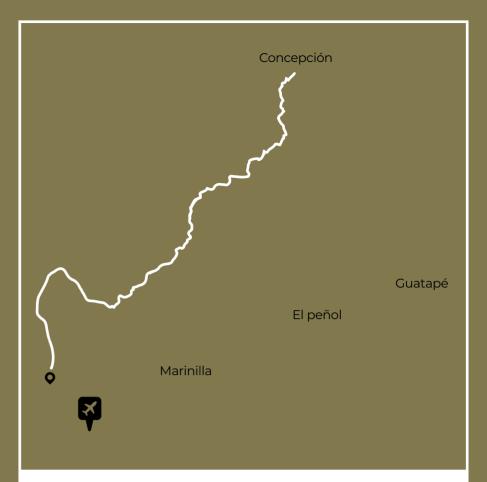

## CONCEPCIÓN

Concepción is a city east of Antioquia, a popular route among Medellín cyclists, it has ups and downs that make it a very demanding route, with an incline of 5.4%. It is a quiet road with many curves and an amazing landscape of hills, streams and flowers.