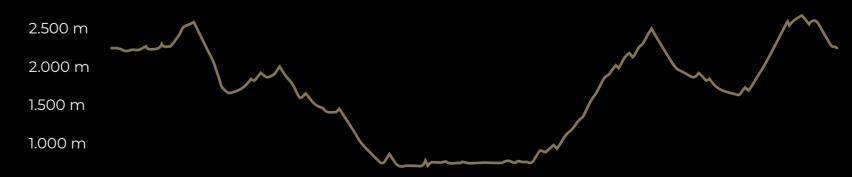

5.700 m

**CLIMB:** Alto de minas **AV. GRADE:** 4%

**DISTANCE:** 42 km.

**ELEVATION:** 1800 mt. **DIFFICULTY:** Hard

**CATEGORY:** 1

VOELLA AL MARRANO

DISTANCE

221 km

ASCENT

5.000 m

**CLIMB:** La China

**AV. GRADE:** 10%

**DISTANCE:** 9 km.

**CATEGORY:** 1

**ELEVATION:** 910 mt. **DIFFICULTY:** Hard