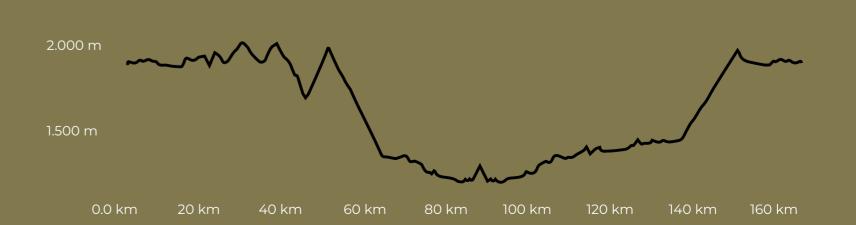

#### TUNEL DE LA QUIEBRA

Pedal with determination and achieve your goals

# UNEL DE LA OUTER

DISTANCE

198 km

3.600 m

ASCENT

**CLIMB:** Alto de la Virgen **AV. GRADE:** 5%

**CATEGORY:** 2

**DIFFICULTY:** Hard

**DISTANCE:** 16 km

**ELEVATION:** 794 m