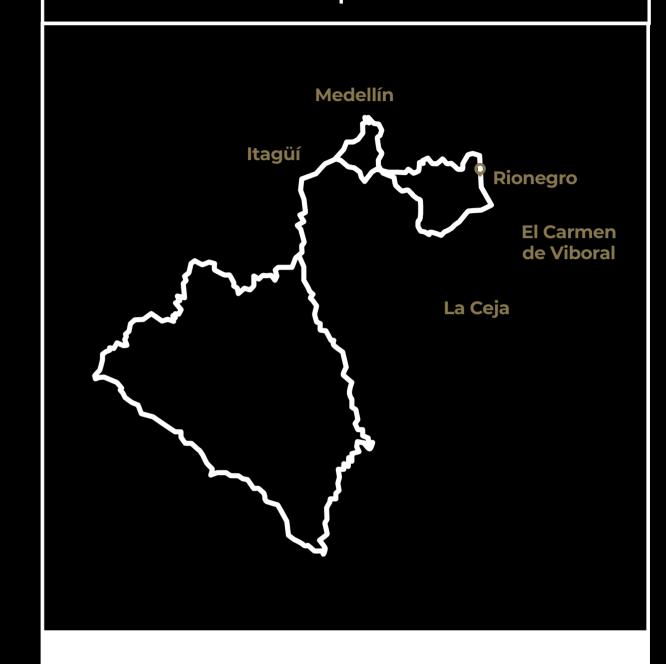

#### Welcome to Medellín

route options to get the most out of colombia's topography

The East of Antioquia features excellent roads that traverse mountain passes and rolling terrain, making them ideal for high-intensity cycling training. Notable climbs such as Alto de las Palmas, Alto de la Unión, and Alto del Escobero offer challenging ascents and technical descents. The varied terrain and changing slopes provide a constant challenge, allowing cyclists to improve their endurance and technique.