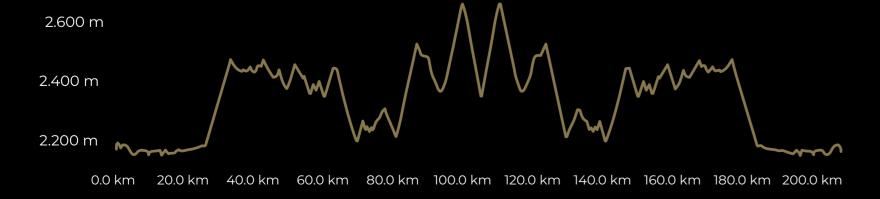

# ш Z Ш С VUELTA

DISTANCE

ASCENT

172 km

3.000 m

**CLIMB:** Alto de la unión **AV. GRADE:** 5%

**DISTANCE:** 7,3 km.

**CATEGORY:** 3

**ELEVATION:** 369 mt.

**DIFFICULTY:** Hard

20.0 km 40.0 km 60.0 km 80.0 km 100.0 km 120.0 km 140.0 km 160.0 km

DISTANCE

ASCENT

216 km

4.132 m

**CLIMB:** Granada **DISTANCE:** 36 km.