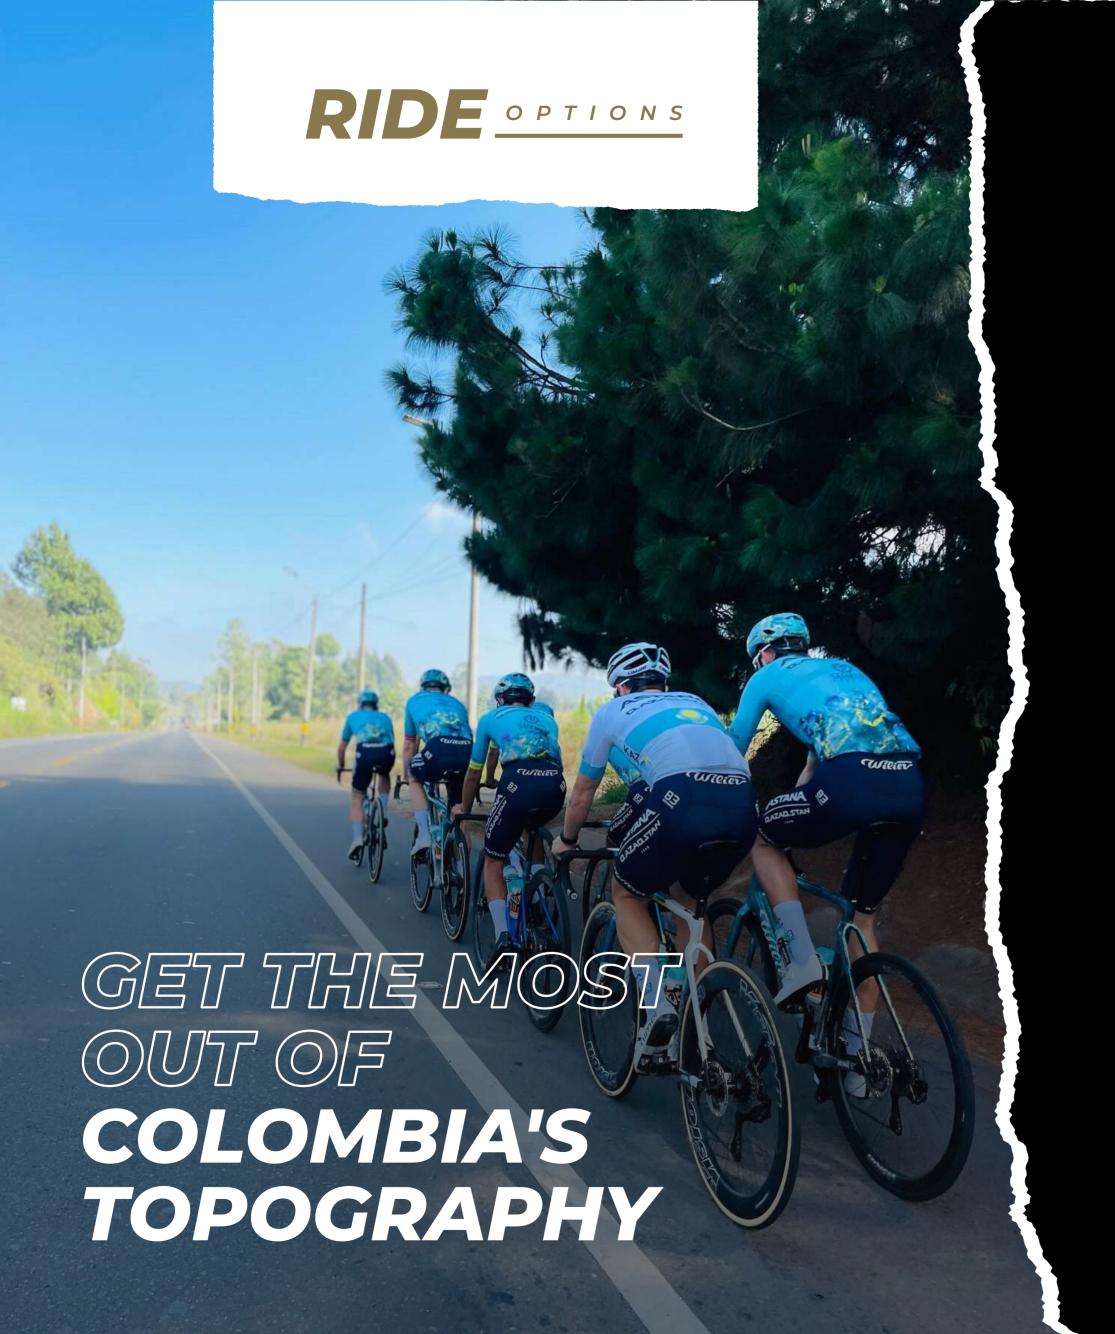

#### Welcome to Medellín

route options to get the most out of colombia's topography

The East of Antioquia features excellent roads that traverse mountain passes and rolling terrain, making them ideal for high-intensity cycling training. Notable climbs such as Alto de las Palmas, Alto de la Unión, and Alto del Escobero offer challenging ascents and technical descents. The varied terrain and changing slopes provide a constant challenge, allowing cyclists to improve their endurance and technique.