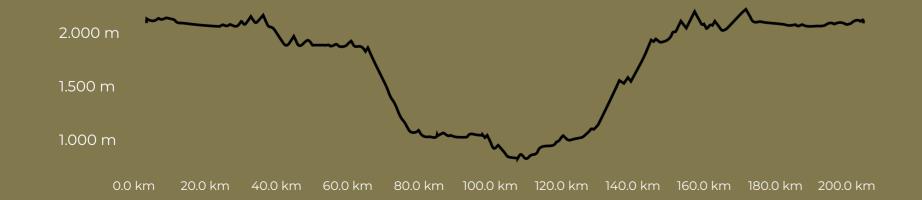

# ш Z Ш С VUELTA

DISTANCE

ASCENT

172 km

3.000 m

**CLIMB:** Alto de la unión **AV. GRADE:** 5%

**DISTANCE:** 7,3 km.

**CATEGORY:** 3

**ELEVATION:** 369 mt.

**DIFFICULTY:** Hard

20.0 km 40.0 km 60.0 km 80.0 km 100.0 km 120.0 km 140.0 km 160.0 km

DISTANCE

ASCENT

216 km

4.132 m

**CLIMB:** Granada **DISTANCE:** 36 km.