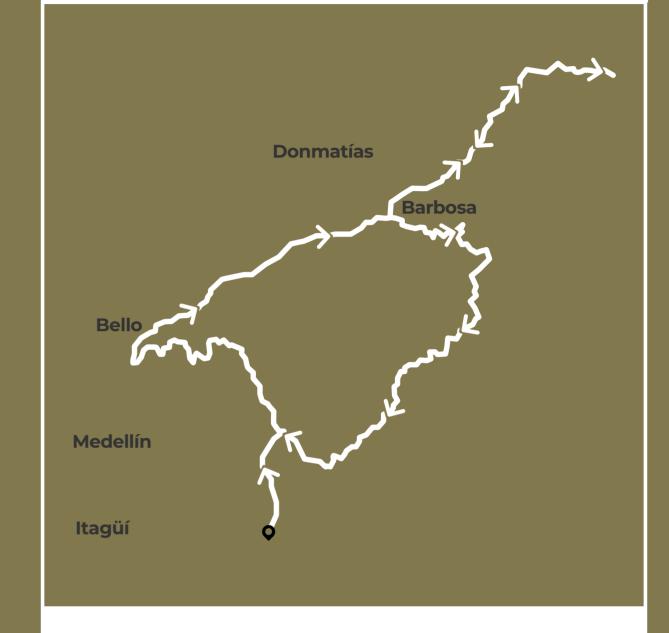

#### TUNEL DE LA QUIEBRA

Pedal with determination and achieve your goals

# UNEL DE LA OUTER

DISTANCE

198 km

3.600 m

ASCENT

**CLIMB:** Alto de la Virgen **AV. GRADE:** 5%

**CATEGORY:** 2

**DIFFICULTY:** Hard

**DISTANCE:** 16 km

**ELEVATION:** 794 m