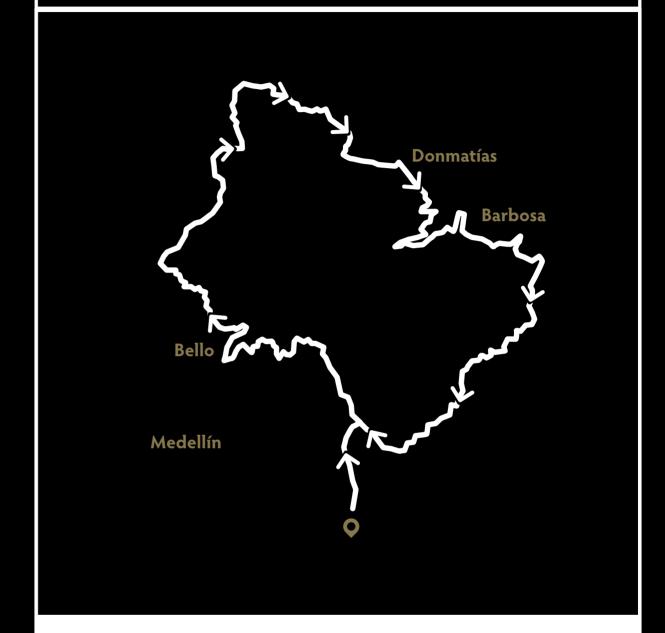

#### SONSON

Push past your limits and conquer the roads of eastern Antioquia

# O Z N HZYS

DISTANCE

ASCENT

204 km 4.260 m

**CLIMB:** Alto de la raya **AV. GRADE:** 6%

**DISTANCE:** 16 km. **CATEGORY:** 1

**ELEVATION: 1000 mt. DIFFICULTY: Hard** 