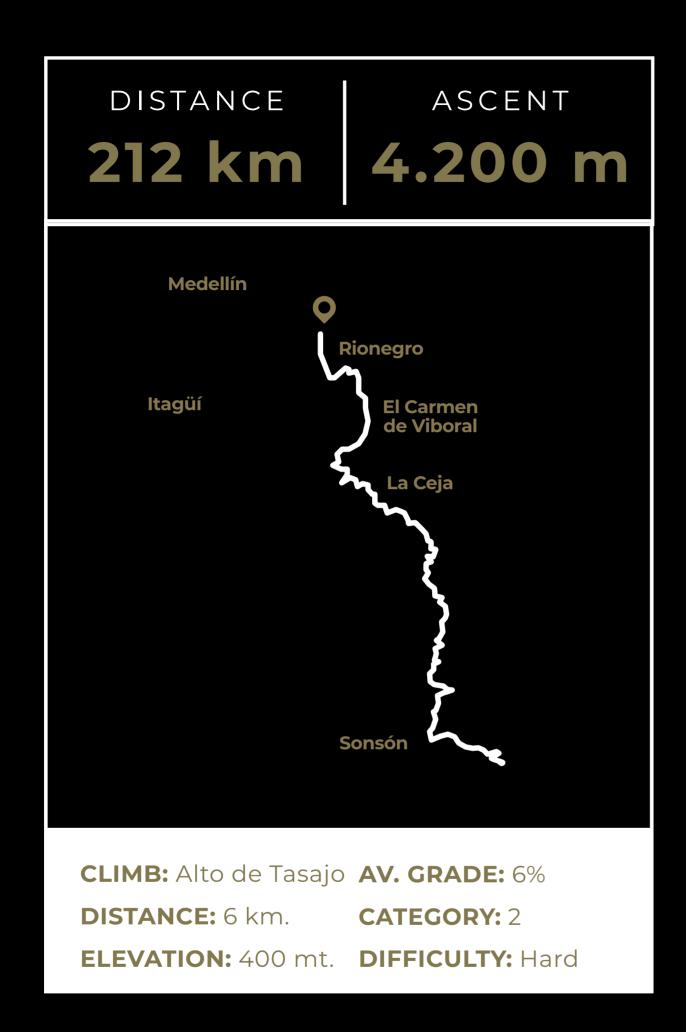

#### SONSON

Push past your limits and conquer the roads of eastern Antioquia

# ш Z Ш С VUELTA

DISTANCE

ASCENT

172 km

3.000 m

**CLIMB:** Alto de la unión **AV. GRADE:** 5%

**DISTANCE:** 7,3 km.

**CATEGORY:** 3

**ELEVATION:** 369 mt.

**DIFFICULTY:** Hard

20.0 km 40.0 km 60.0 km 80.0 km 100.0 km 120.0 km 140.0 km 160.0 km

DISTANCE

ASCENT

216 km

4.132 m

**CLIMB:** Granada **DISTANCE:** 36 km.