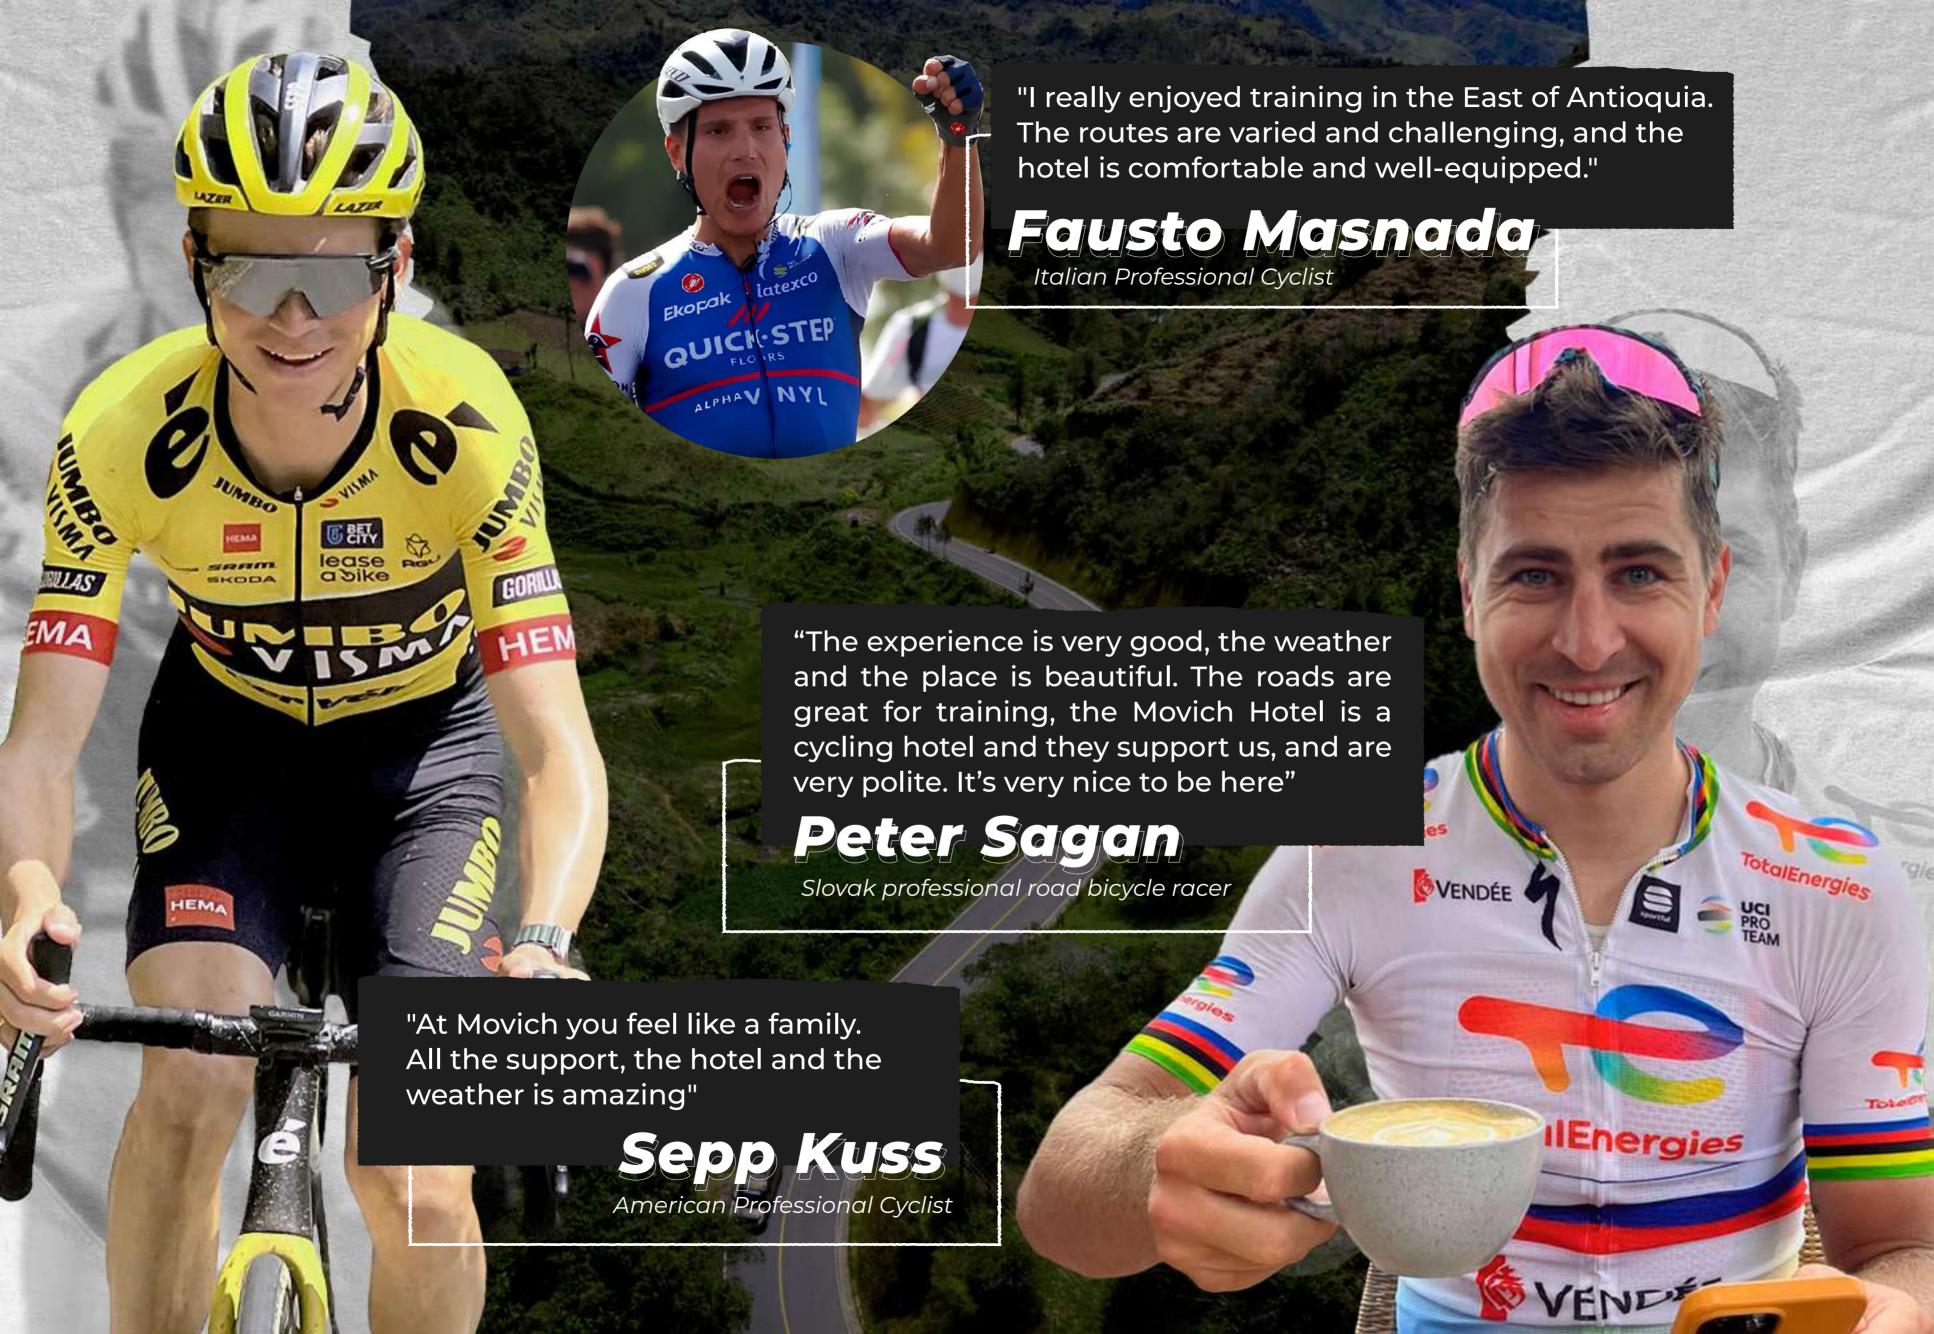

The East of Antioquia features excellent roads that traverse mountain passes and rolling terrain, making them ideal for high-intensity cycling training. Notable climbs such as Alto de las Palmas, Alto de la Unión, and Alto del Escobero offer challenging ascents and technical descents. The varied terrain and changing slopes provide a constant challenge, allowing cyclists to improve their endurance and technique.