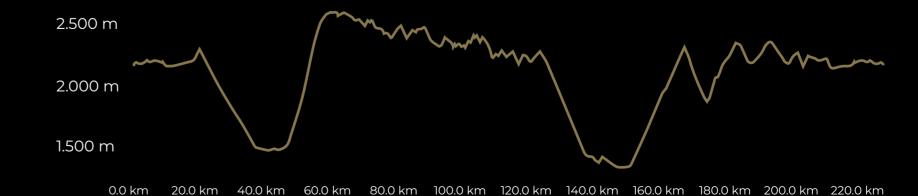

# O Z N HZYS

DISTANCE

ASCENT

204 km 4.260 m

**CLIMB:** Alto de la raya **AV. GRADE:** 6%

**DISTANCE:** 16 km. **CATEGORY:** 1

**ELEVATION: 1000 mt. DIFFICULTY: Hard** 