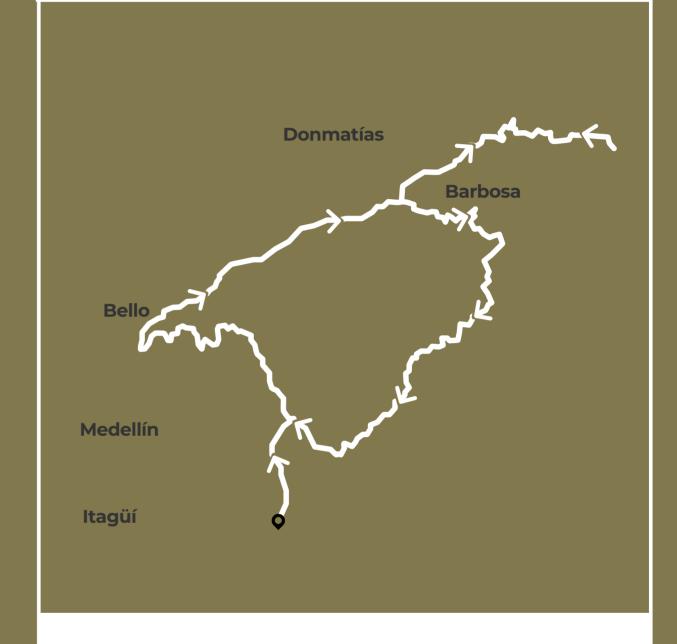

#### TUNEL DE LA QUIEBRA

Pedal with determination and achieve your goals

# UNEL DE LA OUTER

DISTANCE

198 km

3.600 m

ASCENT

**CLIMB:** Alto de la Virgen **AV. GRADE:** 5%

**CATEGORY:** 2

**DIFFICULTY:** Hard

**DISTANCE:** 16 km

**ELEVATION:** 794 m