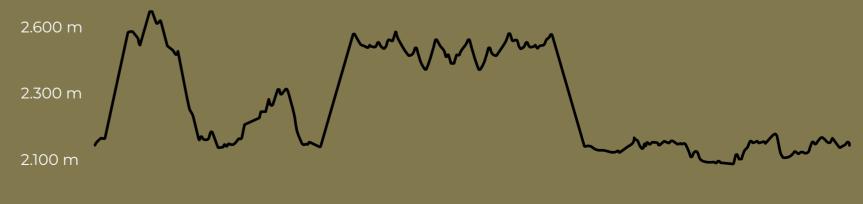

# ш Z Ш С VUELTA

DISTANCE

ASCENT

172 km

3.000 m

**CLIMB:** Alto de la unión **AV. GRADE:** 5%

**DISTANCE:** 7,3 km.

**CATEGORY:** 3

**ELEVATION:** 369 mt.

**DIFFICULTY:** Hard

20.0 km 40.0 km 60.0 km 80.0 km 100.0 km 120.0 km 140.0 km 160.0 km

DISTANCE

ASCENT

216 km

4.132 m

**CLIMB:** Granada **DISTANCE:** 36 km.