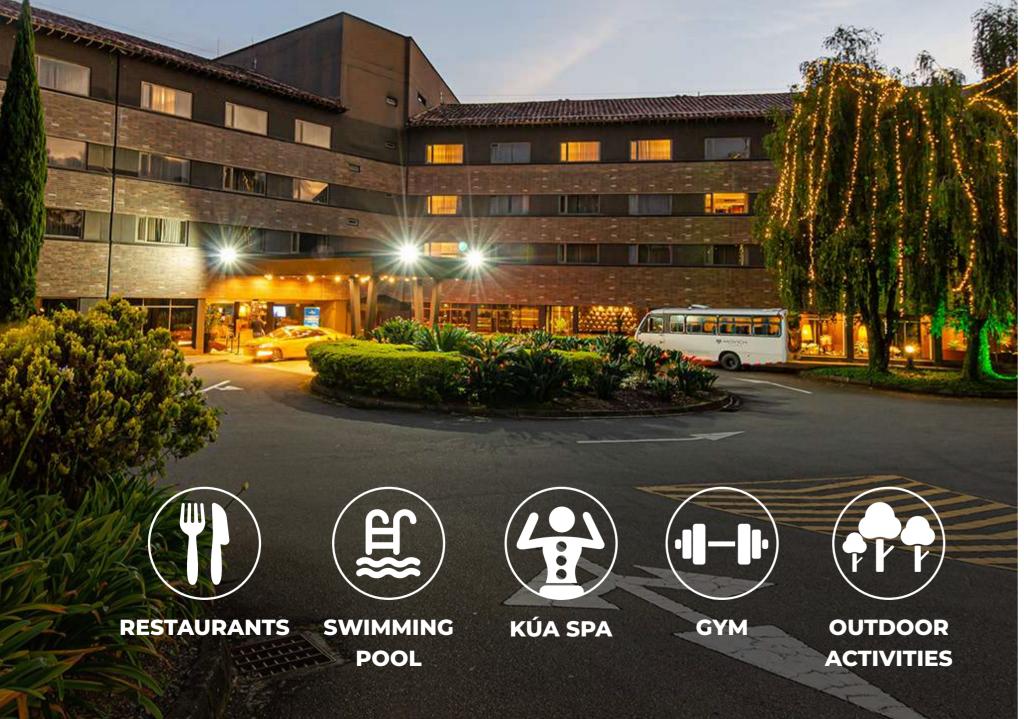

# MOVICH LAS LOMAS

MEDELLÍN - RIONEGRO

A hotel widely known between amateur and profesional cyclists that come along to ride in the East of Antioquia.

With an average of 2,200m (7,200ft) above sea level, the hotel location is perfect for daily rides and climbs that start and end at this hotel.

5 minute away from José María Córdova airport, Movich las lomas is an ideal place for social and corporate events as well as to enjoy the best rest.