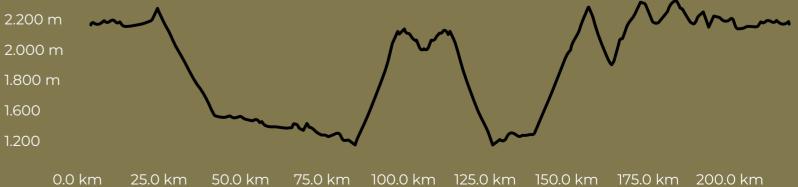

# ш Z Ш С VUELTA

DISTANCE

ASCENT

172 km

3.000 m

**CLIMB:** Alto de la unión **AV. GRADE:** 5%

**DISTANCE:** 7,3 km.

**CATEGORY:** 3

**ELEVATION:** 369 mt.

**DIFFICULTY:** Hard

20.0 km 40.0 km 60.0 km 80.0 km 100.0 km 120.0 km 140.0 km 160.0 km

DISTANCE

ASCENT

216 km

4.132 m

**CLIMB:** Granada **DISTANCE:** 36 km.