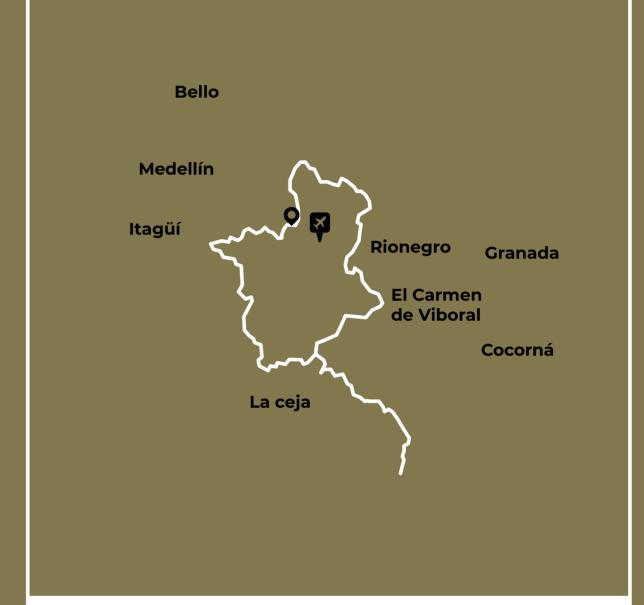

#### **VUELTA ORIENTE**

Embark on an epic bicycle journey through eastern Antioquia!

# ш Z Ш С VUELTA

DISTANCE

ASCENT

172 km

3.000 m

**CLIMB:** Alto de la unión **AV. GRADE:** 5%

**DISTANCE:** 7,3 km.

**CATEGORY:** 3

**ELEVATION:** 369 mt.

**DIFFICULTY:** Hard

20.0 km 40.0 km 60.0 km 80.0 km 100.0 km 120.0 km 140.0 km 160.0 km

DISTANCE

ASCENT

216 km

4.132 m

**CLIMB:** Granada **DISTANCE:** 36 km.