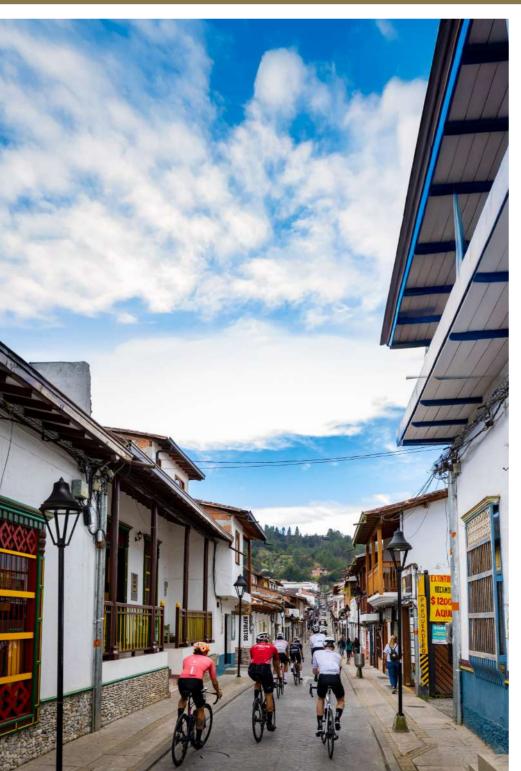

#### Welcome to Medellín

route options to get the most out of colombia's topography

The East of Antioquia features excellent roads that traverse mountain passes and rolling terrain, making them ideal for high-intensity cycling training. Notable climbs such as Alto de las Palmas, Alto de la Unión, and Alto del Escobero offer challenging ascents and technical descents. The varied terrain and changing slopes provide a constant challenge, allowing cyclists to improve their endurance and technique.