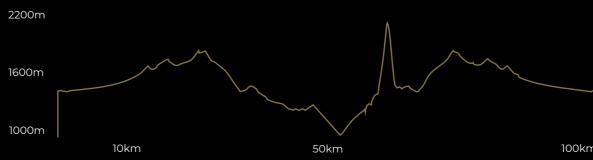

## RUTA MEDELLÍN

Get ready, grab your water bottle, and join us on this exciting cycling event in Medellín. Together, we'll take on the fascinating and challenging Ruta Medellín, exploring our beautiful city one kilometer at a time.

DISTANCE
102 km

ASCENT

O m

CLIMB:.

DISTANCE: 102 km.

ELEVATION: 2.750 mt.

AV. GRADE: %
CATEGORY: .
DIFFICULTY: .