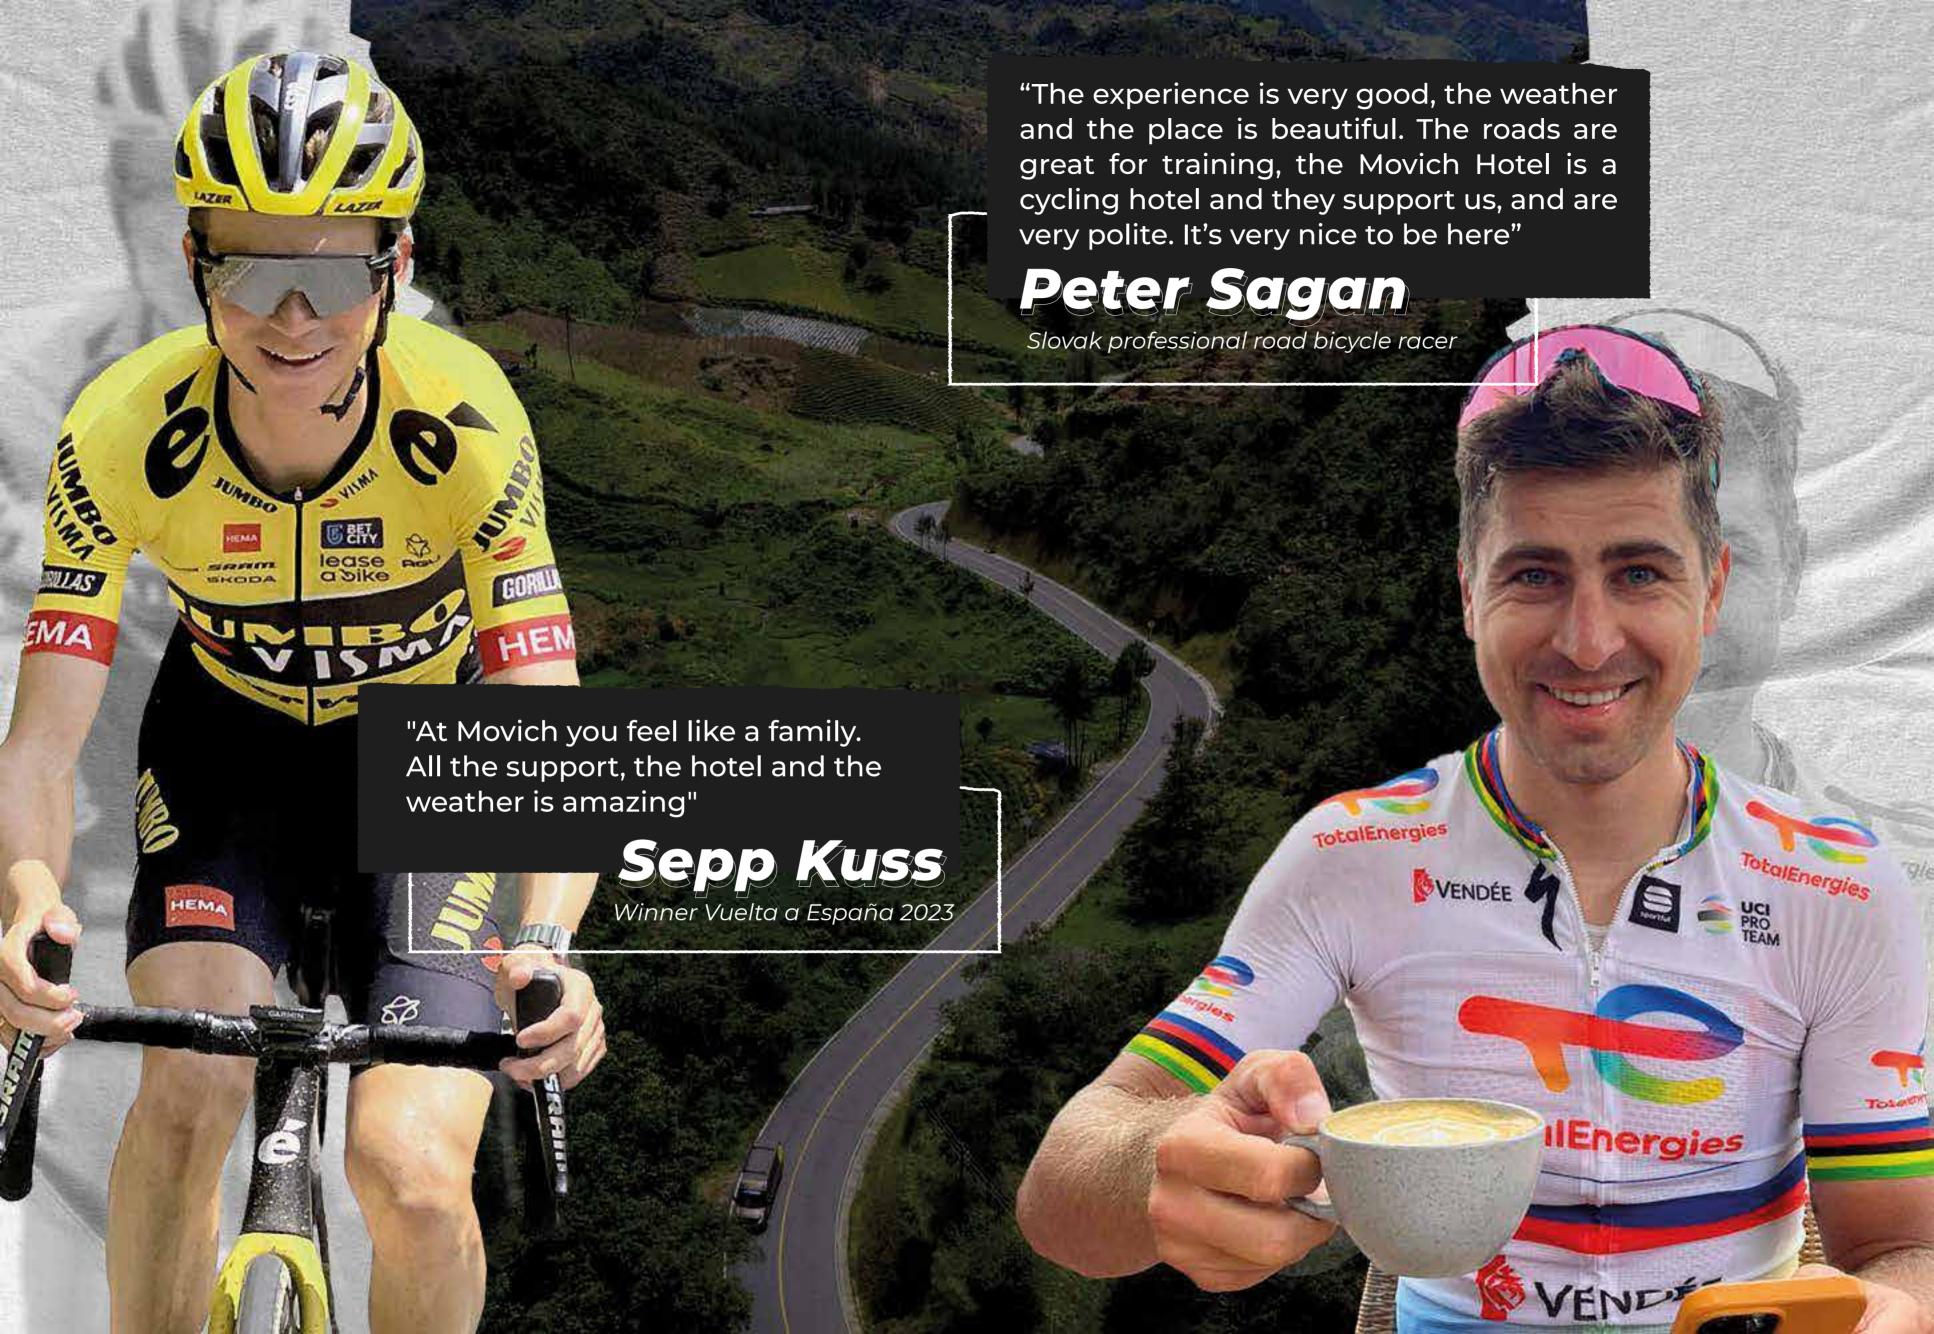

## EL RETIRO

Who wouldn't want to traverse the mountain passes most frequented by professional cyclists such as Rigoberto Uran, Daniel Martínez, Sergio Higuita, Fernando Gaviria, Sepp Kuss, and Peter Sagan himself? On this route, we come across the second-category mountain pass known as Alto de La Unión.