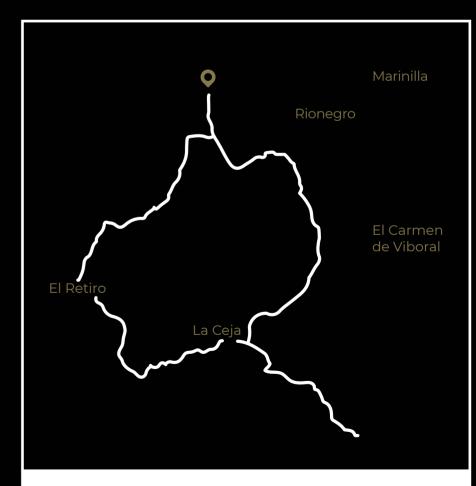

DAY 3

El Retiro

Do you dare to set your personal record on these mountain passes?

DAY 4

InterContinental Movich

It's time to regain strength for our main challenge: Medellín Route 2025.

DAY 5

Ruta Medellín

## EL RETIRO

Who wouldn't want to traverse the mountain passes most frequented by professional cyclists such as Rigoberto Uran, Daniel Martínez, Sergio Higuita, Fernando Gaviria, Sepp Kuss, and Peter Sagan himself? On this route, we come across the second-category mountain pass known as Alto de La Unión.

DISTANCE ASCENT 1.300 m 88 km

**CLIMB:** Alto de la Unión **AV. GRADE:** 5%

**DISTANCE:** 8 km. **CATEGORY:** 2

**ELEVATION:** 352 mt. **DIFFICULTY:** Medium