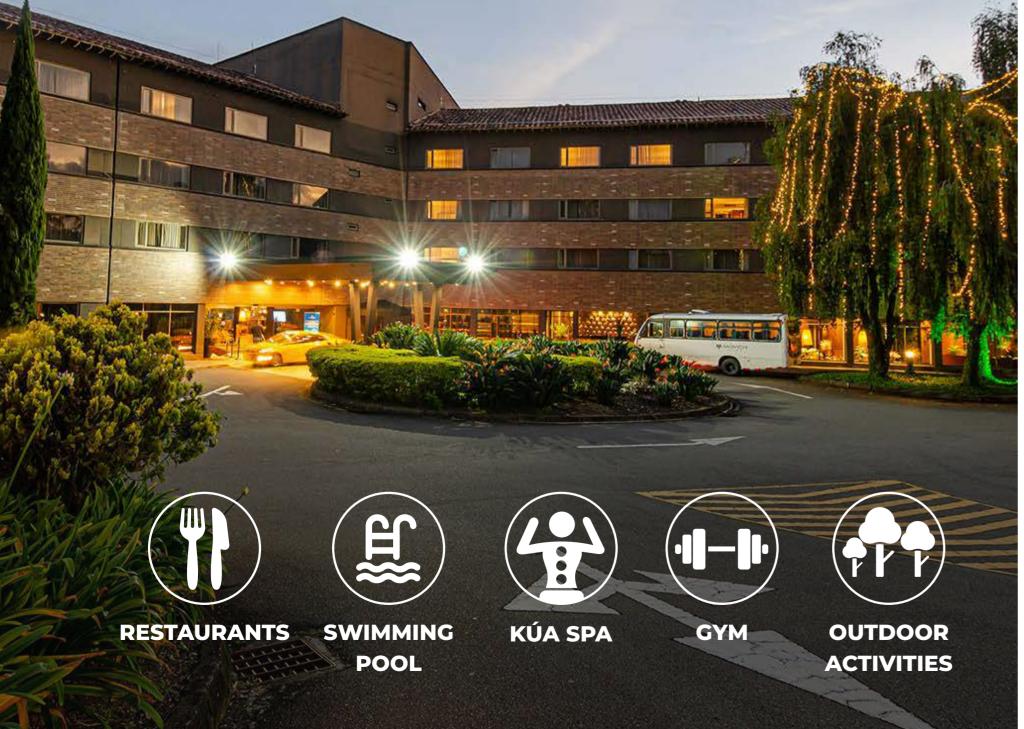

# MOVICH LAS LOMAS

MEDELLÍN - RIONEGRO

A hotel widely known between amateur and profesional cyclists that come along to ride in the Oriente Antioqueño.

With an average of 2,200m (7,200ft) above sea level, the hotel location is perfect for daily rides and climbs that start and end at this hotel.

5 minute away from José María Córdova airport, Movich las lomas is an ideal place for social and corporate events as well as to enjoy the best rest.