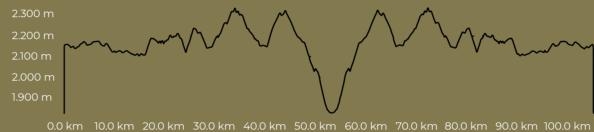

## CONCEPCIÓN

Concepción is a town located in eastern Antioquia, a popular route among cyclists from Medellín. With a 5.4% incline, the route features both climbs and descents, making it a challenging ride. It's a peaceful road, winding through many curves, offering breathtaking views of hills, streams, and vibrant flowers.

105 km

2.057 m

**CLIMB:** Las frías **DISTANCE:** 8 km.

**AV. GRADE:** 6% **CATEGORY:** 2

**ELEVATION:** 478 mt. **DIFFICULTY:** Hard