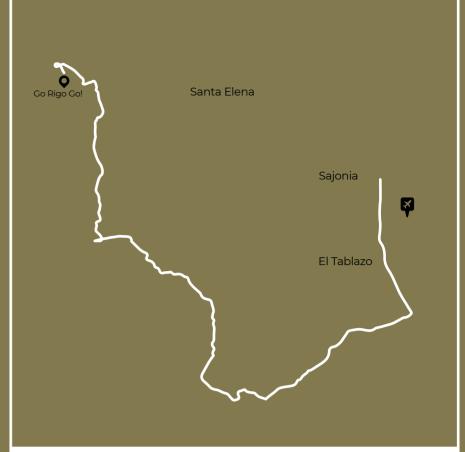

## RUTA MEDELLÍN

Get ready, grab your water bottle, and join us on this exciting cycling event in Medellín. Together, we'll take on the fascinating and challenging Ruta Medellín, exploring our beautiful city one kilometer at a time.

DISTANCE
102 km

ASCENT

O m

CLIMB:.

DISTANCE: 102 km.

ELEVATION: 2.750 mt.

AV. GRADE: %
CATEGORY: .
DIFFICULTY: .