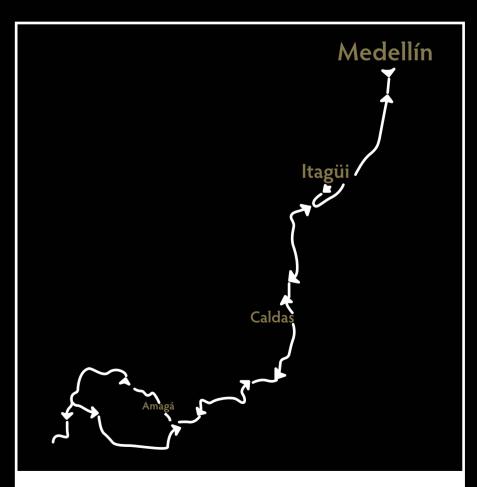

## RUTA MEDELLÍN

Get ready, grab your water bottle, and join us on this exciting cycling event in Medellín. Together, we'll take on the fascinating and challenging Ruta Medellín, exploring our beautiful city one kilometer at a time.

DISTANCE
102 km

ASCENT

O m

CLIMB:.

DISTANCE: 102 km.

ELEVATION: 2.750 mt.

AV. GRADE: %
CATEGORY: .
DIFFICULTY: .