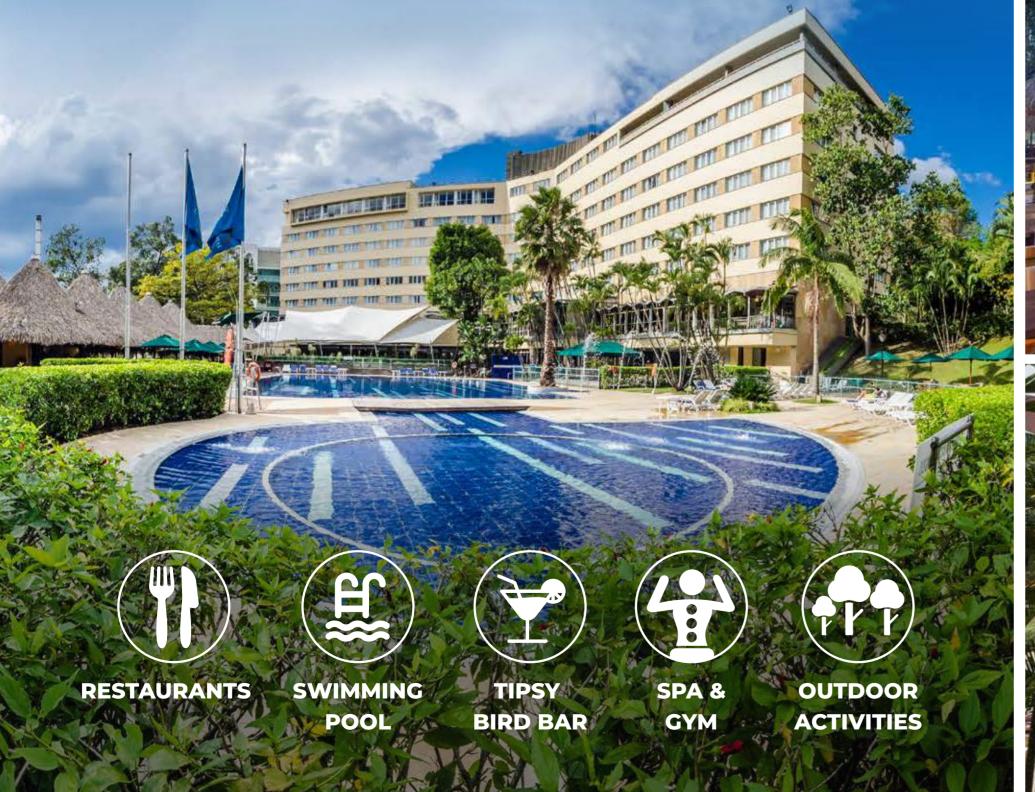

# INTERCONTINENTAL MOVICH MEDELLÍN

A luxury hotel in the heart of Medellín, nestled in the exclusive El Poblado district. Surrounded by lush greenery and stunning views of the Aburrá Valley, it offers the perfect blend of comfort and elegance.

Just 35 minutes from José María Córdova International Airport, InterContinental Movich Medellín is ideal for business, social events, or a relaxing getaway.