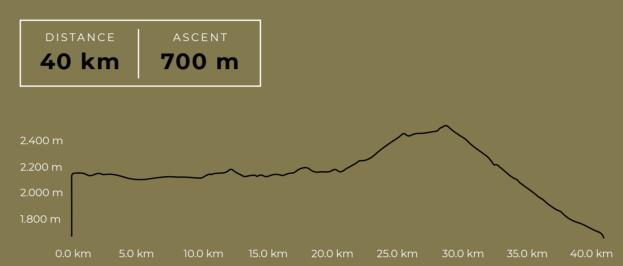

## CONCEPCIÓN

Concepción is a town located in eastern Antioquia, a popular route among cyclists from Medellín. With a 5.4% incline, the route features both climbs and descents, making it a challenging ride. It's a peaceful road, winding through many curves, offering breathtaking views of hills, streams, and vibrant flowers.

105 km

2.057 m

**CLIMB:** Las frías **DISTANCE:** 8 km.

**AV. GRADE:** 6% **CATEGORY:** 2

**ELEVATION:** 478 mt. **DIFFICULTY:** Hard